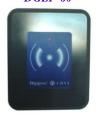

### Remote Reader Head Options

DGLP-60

**DGLP** 

DGLP-F

**DGLI** 

DGLI-F

DGLP-T

#### **Product Code**

PROMI-500 Stand Alone Reader/Controller
DGLP Remote ABS Read Head
DGLP-F Remote Stainless Read Head
DGLI-F Remote Stainless Read Head, Narrow
DGLP-T Remote ABS Discreet Head
DGLP-60 Remote Long Range Read Head