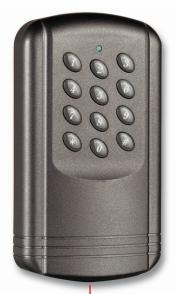

# PROMI-500

### **Standalone Reader/Controller**

- \* Reader/Controller
- \* Sturdy ABS
- \* 12v AC/DC
- \* Stand Alone
- \* 500 User Codes
- \* Prox, PIN or Both
- \* 2 Relay Outputs
- \* Weather Resistant
- \* LED & Audible
- \* Remote Reader Option
- \* Easy Install

## **Specification**

Voltage: 12v ac/dc
Current: 10mA Passive, 100mA Active
Users: 500 Users - Prox, PIN or Both
Dimensions: 135 x 75 x 20mm (h x w x d)
Environmental: IP54, -20 to +50C
Inputs: Exit Button
Outputs: 2 Relay Outputs