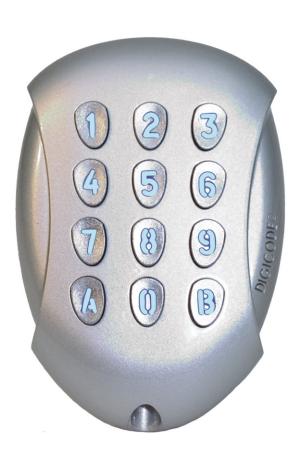

## **GALEO**

- \* Stylish Back-Lit Keypad
- \* Ergonomic Design
- \* Shallow Profile
- \* Remote Electronics
- \* 12 48Vdc Free Voltage
- \* 12 24Vac Free Voltage
- \* Stand Alone
- \* 100 User Codes
- \* 1, 2 or 3 Relay Outputs
- \* IP67 Weather Resistant
- \* Audible Indicator
- \* User Code Changes
- \* Easy Install

## **Specification**

Voltage: 12-48Vdc or 12-24Vac **Current:** 10mA Passive, 100mA Active Users: 100 Individual Codes **Dimensions:** 100 x 75 x 15mm (h x w x d) **Environmental:** IP67, -20 to +50C **Electronics:** Remote (included) **Inputs: Exit Button & Timer Input Outputs:** 1-3 Relay Outputs, Timed or Latch **Programming:** Via Master Code