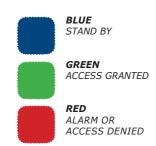

#### The STAR from CDVI is a mullion proximity card reader.

These stylish new readers are available in both black and white. As with the other readers from the range (NANO, SOLAR and MOONAR), the STAR gives an anytime status of the door through multi-coloured LED's.