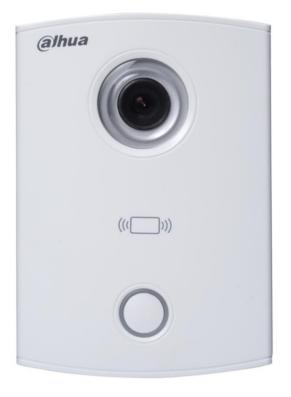

#### **Villa Outdoor Station**

#### **Features**

- · Being equipped with advanced built-in system and software, suit for villa
- Camera: 1.3 MP CMOS camera
- · Night vision: the particular white light in the camera able to make the clear picture at night
- · One button with background light ,easy to operate
- Call indoor monitor and management centre
- Support IC card opening
- Support unlock remotely
- · Support visitor leaving audio and video message
- Support group call function