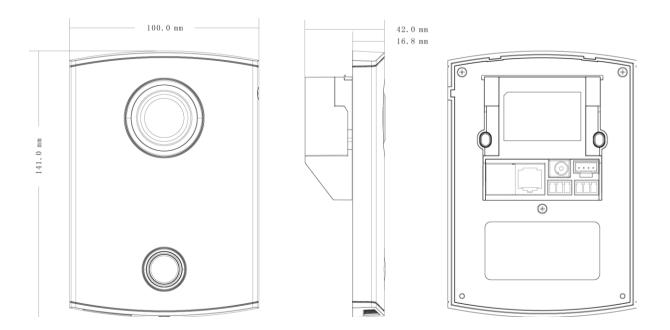

# Dimensions

## DH-VTO6100C

|           | Input/Approach | 1.3MP CMOS HD camera              |
|-----------|----------------|-----------------------------------|
|           | ing Induction  |                                   |
|           | Black Light    | Support                           |
| Audio     | Audio Input    | Omnidirection Microphone          |
|           | Audio Output   | Built-in loudspeaker              |
|           | Bidirectional  | Support bidirectional talk        |
|           | Talk           |                                   |
| Operation | Input          | One-key input (with blacking)     |
| Mode      | Card           | Built-in IC card induction reader |
| Alarm and |                |                                   |
| Access    | Vandal proof   | Support                           |
| Control   |                |                                   |
| Network   | Ethernet       | 10M/100Mbps Self-adaptive         |
|           | Network        | TCP/IP                            |
|           | Protocol       |                                   |
| Storage   | Memory         | 128MB                             |
|           | Power          | DC 10~15V                         |
|           | Power          | Standby ≤1W,work ≤10W             |
| General   | Consumption    |                                   |
|           | Working        | -10℃−+60℃,10~95% RH               |
|           | Environments   |                                   |
|           | Dimensions     | 141.0mm*100.0mm*16.8mm (L*W*T);   |
|           | Weight         | 0.5Kg                             |