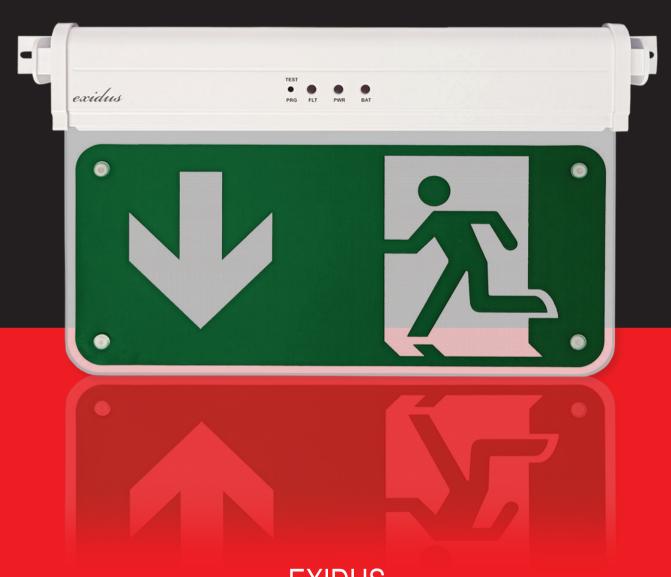

**EXIDUS**Indoor Emergency Lighting

## **General Specifications**

- Indoor EXIT sign for ceiling or wall mounting.
- Control and programming button.
- 3 x status LEDs and reset button.
- Built-in self-test feature.
- Easy identification of Faults (battery, lighting elements).
- · Slim design.
- · Fast and easy installation.
- Five (5) luminance levels for each operating mode.
- This EXIT sign comes in 2 variations for areas up to 20 meters (Exidus 1) of visibility or up to 30 meters (exidus 2) of visibility.
- ENEC approved.
- The EXIDUS emergency lighting can be provided with left, right or down pointing arrows.