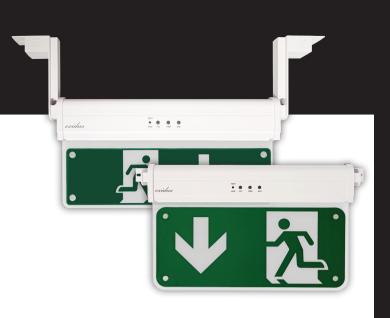

## **General Specifications**

- Indoor EXIT sign for ceiling or wall mounting.
- Control and programming button.
- 3 x status LEDs and reset button.
- Built-in self-test feature.
- Easy identification of Faults (battery, lighting elements).
- · Slim design.
- · Fast and easy installation.
- Five (5) luminance levels for each operating mode.
- This EXIT sign comes in 2 variations for areas up to 20 meters (Exidus 1) of visibility or up to 30 meters (exidus 2) of visibility.
- ENEC approved.
- The EXIDUS emergency lighting can be provided with left, right or down pointing arrows.

## **Technical Specifications**

| Power Supply:                       | 230VAC / 50Hz                                |
|-------------------------------------|----------------------------------------------|
| Max. Power Consumption:             | Less than 5VA                                |
| Light Source:                       | 12 LED                                       |
| Battery:                            | 3.6V 1.0Ah NiCd                              |
| Emergency Operation Time:           | From 150min to 240min depending on luminance |
|                                     | setting                                      |
| Luminance setting:                  | 5 steps (20, 40, 60, 80 & 100%)              |
| Light source intensity (230V):      | 100lm                                        |
| Mounting:                           | Wall / ceiling                               |
| Switch over Voltage:                | Between 150 ~ 190V                           |
| IP rating:                          | IP20                                         |
| Isolation Category:                 | Double isolation                             |
| Environmental:                      | Temperature: +5 to 45 °C                     |
|                                     | Humidity: 5 to 95% RH, non condensating      |
| Indication Area Dimensions [WxHxD]: | Exidus 1: 314x90x6 mm                        |
|                                     | Exidus 2: 314x140x6 mm                       |
| Dimensions [WxHxD] (no brackets):   | Exidus 1: 320x215x27 mm,                     |
| ,                                   | Exidus 2: 320x220x27 mm                      |
| Guarantee:                          | 3 years (1 year for the battery)             |